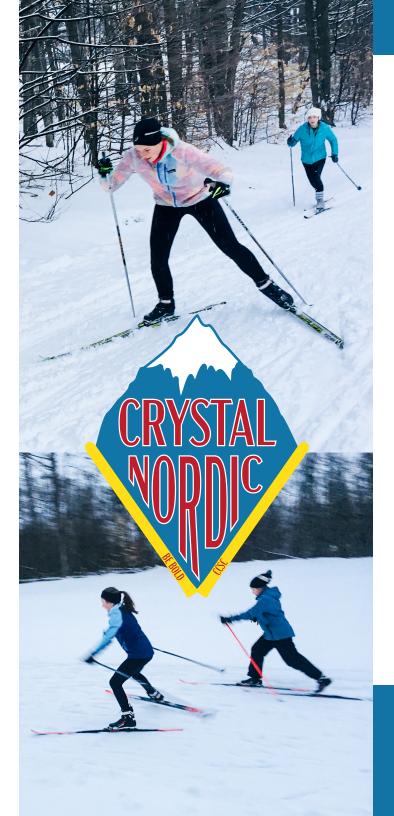

## THE FLYING SQUIRREL SKIATHLON

A Juniors Only Race **Saturday, March 7, 2020** 

Race Day Registration: 10am - 11:15am Racing Begins 12 Noon

Test your skills & courage on the twisty, roller coaster trails of Crystal Mountain, including the iconic Flying Squirrel loop! You choose: full Skiathlon or 2 person Classic/Freestyle relay.

# THE FLYING SQUIRREL SKIATHLON

A Junior Nordic Race

Saturday | March 7 | 2020

**Crystal Mountain** 